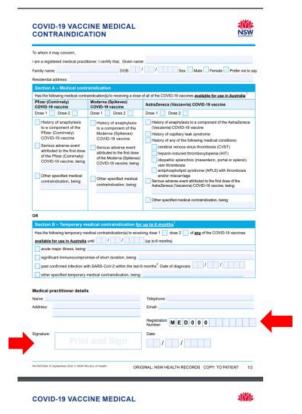

#### 3. Printed Evidence

a. Completed and signed certificate of COVID19 Vaccine Medical Contraindication, including registration number