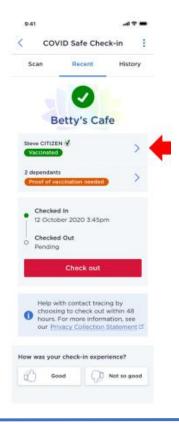

#### 4. Service NSW App (When Available)

Successful completion of QR check in that includes vaccination confirmation

| SSCA Match Checklist                                                                                                                            | Attachment                    |
|-------------------------------------------------------------------------------------------------------------------------------------------------|-------------------------------|
| Date:                                                                                                                                           |                               |
| Ground                                                                                                                                          |                               |
| Opponents:                                                                                                                                      |                               |
| Captain                                                                                                                                         |                               |
| COVID Co-ordinator                                                                                                                              |                               |
| Team Captain is responsible for confirming the fo                                                                                               | ollowing activities have been |
| Nominate COVID Coordinator                                                                                                                      |                               |
| ☐ Verify COVID Status (Vaccination & Re                                                                                                         | estrictions) of all           |
| ☐ Players                                                                                                                                       |                               |
| Officials (SSCUA & Duty Umpires, S                                                                                                              | Scorers)                      |
| ☐ Team Spectators (Parents/friends/r                                                                                                            | elatives)                     |
| Check In All                                                                                                                                    |                               |
| ☐ Players                                                                                                                                       |                               |
| ☐ Officials (SSCUA & Duty Umpires,                                                                                                              | Scorers)                      |
| ☐ Team Spectators (Parents/friends/                                                                                                             | relatives)                    |
| Team area setup                                                                                                                                 |                               |
| <ul> <li>Players, spectators &amp; officials space</li> <li>Players kit bags, chairs, drink coolers of any other player or spectator</li> </ul> | •                             |
| Scorers setup at least 1.5m apart                                                                                                               |                               |
| Confirm Sanitiser and Alcohol based w                                                                                                           | ipes are available            |
| <ul> <li>Complete Match Day Insurance Inspect</li> <li>Insurance Checklist App - Apple</li> <li>Insurance Checklist App - Android</li> </ul>    | tion Checklist                |
| Check and confirm details with Opposi                                                                                                           | tion Captain                  |