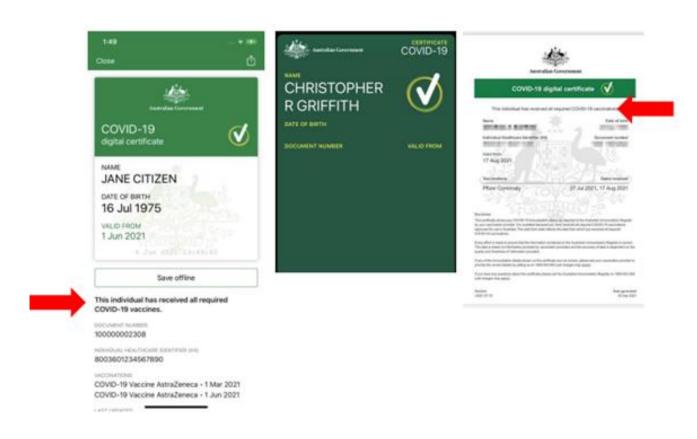

#### 1. COVID 19 Digital certificate

- Medicare Application, or
- · Service NSW App (when available), or
- Smartphone Wallet

#### 2. Printed Evidence

COVID 19 Digital Certificate or Immunization History Statement