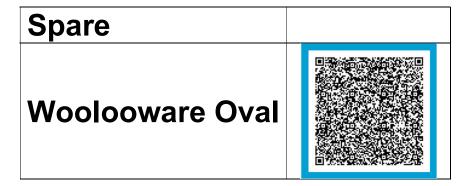

|  |
|------------------|--|---------------------|--|
| Boystown (North) |  | Sutherland 2        |  |
| Solander South   |  | Woronora<br>Heights |  |
|                  |  | B5                  |  |
| The Ridge 3/4    |  | Kareela (South)     |  |
|                  |  | Oyster Bay          |  |





| <b>B6</b>  |  |
|------------|--|
| Akuna Oval |  |
| Corea St   |  |







| Spare           | Spare          |  |
|-----------------|----------------|--|
| Anzac 2 (South) | Kingswood Road |  |
| Canberra Road   | Loftus         |  |
| Grays Point     | Marton Park    |  |
| Gwawley (West)  | Scylla Bay     |  |





| Spare              |  |
|--------------------|--|
| Seymour Shaw       |  |
| Solander North     |  |
| The Ridge 9/10     |  |
| Woolooware<br>High |  |



Glenn McGrath Oval