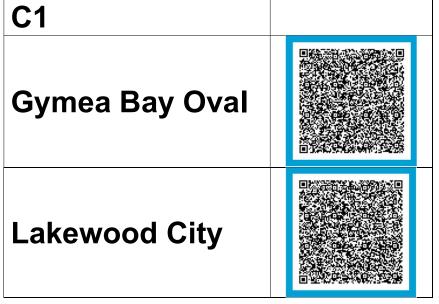

| <b>A1</b>       | B1             |  |
|-----------------|----------------|--|
| Gwawley (North) | Box Road       |  |
| Jannali Oval    | The Ridge 1/2  |  |
| A2              | B2             |  |
| Heathcote Oval  | Casuraina Road |  |
| Anzac 1 (North) | Gwawley (East) |  |



Page 2 of 5



| B3               |  | B4                  |  |
|------------------|--|---------------------|--|
| Boystown (North) |  | Sutherland 2        |  |
| Solander South   |  | Woronora<br>Heights |  |
|                  |  | B5                  |  |
| The Ridge 3/4    |  | Kareela (South)     |  |
|                  |  | Oyster Bay          |  |





| <b>B6</b>  |  |
|------------|--|
| Akuna Oval |  |
| Corea St   |  |







| Spare           | Spare          |  |
|-----------------|----------------|--|
| Anzac 2 (South) | Kingswood Road |  |
| Canberra Road   | Loftus         |  |
| Grays Point     | Marton Park    |  |
| Gwawley (West)  | Scylla Bay     |  |





| Spare              |  |
|--------------------|--|
| Seymour Shaw       |  |
| Solander North     |  |
| The Ridge 9/10     |  |
| Woolooware<br>High |  |



Glenn McGrath Oval